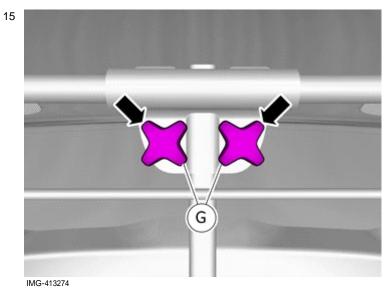

Install the screws.

© Volvo Car Corporation

Volvo Car Corporation Gothenburg, Sweden

16

Tighten the bolts.