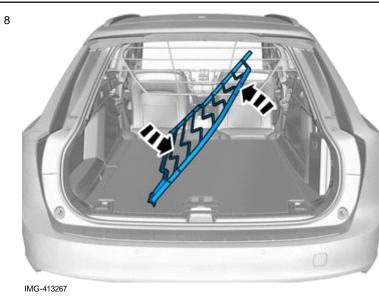

7

IMG-413246

6

IMG-413265

Volvo Car Corporation Gothenburg, Sweden

Install the screw.

Install the screw.

Place the component where indicated in the graphic.