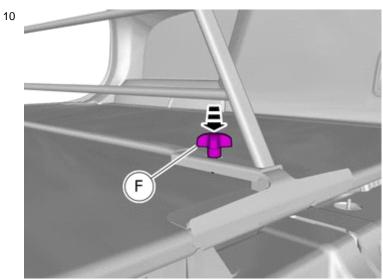

7

IMG-413246

6

IMG-413265

Volvo Car Corporation Gothenburg, Sweden

Install the screw.

Install the screw.

Place the component where indicated in the graphic.