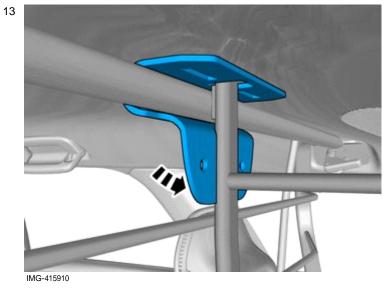

Install the screws.

© Volvo Car Corporation

Volvo Car Corporation Gothenburg, Sweden

16

Tighten the bolts.