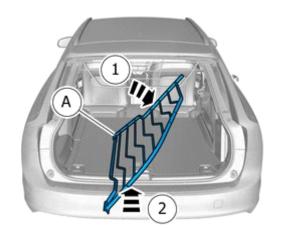

IMG-413040

Accessory installation

Volvo Car Corporation Gothenburg, Sweden

Install component that comes with the accessory kit.

Install component that comes with the accessory kit.

Install component that comes with the accessory kit.