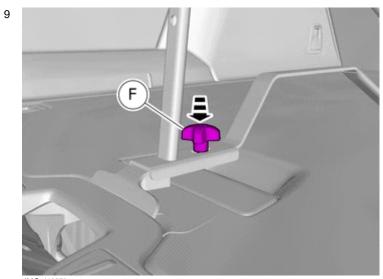

7

IMG-413246

6

IMG-413265

Volvo Car Corporation Gothenburg, Sweden

Install the screw.

Install the screw.

Place the component where indicated in the graphic.