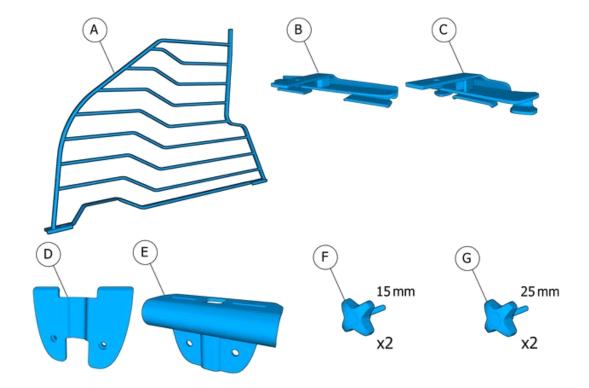

IMG-413040

Accessory installation

Volvo Car Corporation Gothenburg, Sweden

Install component that comes with the accessory kit.

Install component that comes with the accessory kit.

Install component that comes with the accessory kit.